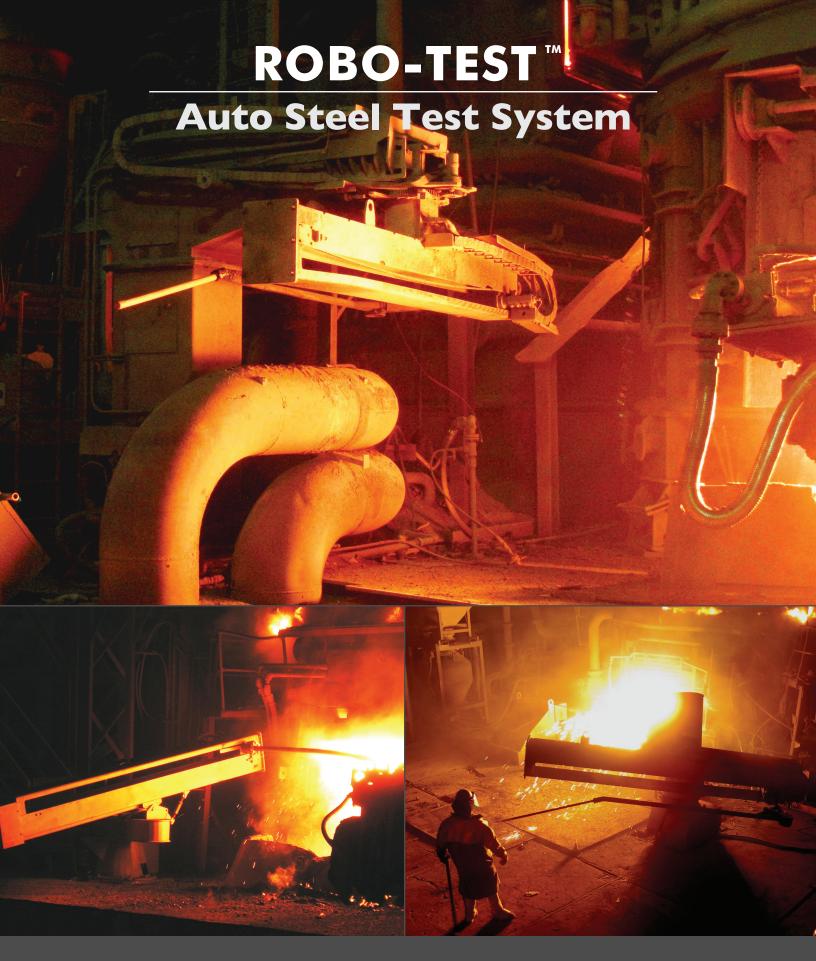

## **Auto Steel Test System**

The most customized, robust, adjustable, safe and reliable temperature sampling manipulators for EAF's and LRF's.

### ROBO-TEST™ FEATURES & BENEFITS

- Flexible design options. (Turret | Monorail | Suspended)
- System includes manipulator, power and controls.
- Compact design preserves floor space.
- PLC controlled for accuracy of operation.
- PLC provides diagnostic and alarm functions.
- Highly adjustable for accurate results every time.
- Fast cycle time means quick results. (30 seconds or less)
- Robust construction for low maintenance.
- Hydraulic operation for low maintenance.
- Water cooled for low maintenance.
- Quick disconnect means 3 minute pole changes.
- Remote control reduces accident exposure.
- Reduced lost time injuries leads to higher productivity.
- High test accuracy offers reduced energy consumption.