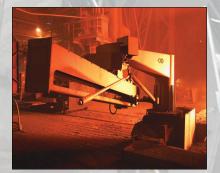

## **Auto Steel Test System**

The most customized, robust, adjustable, safe and reliable temperature sampling manipulators for EAF's and LRF's.

### ROBO-TEST™ FEATURES & BENEFITS

- Flexible design options. (Turret | Monorail | Suspended)
- System includes manipulator, power and controls.
- Compact design preserves floor space.
- PLC controlled for accuracy of operation.
- PLC provides diagnostic and alarm functions.
- Highly adjustable for accurate results every time.
- Fast cycle time means quick results. (30 seconds or less)
- Robust construction for low maintenance.
- Hydraulic operation for low maintenance.
- Water cooled for low maintenance.
- Quick disconnect means 3 minute pole changes.
- Remote control reduces accident exposure.
- Reduced lost time injuries leads to higher productivity.
- High test accuracy offers reduced energy consumption.